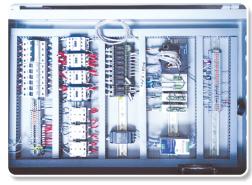

**Control Panel** 

**Refrigeration Unit** 

# **Control Systems:**

- 7" HMI with TFT LCD Colour touch screen with password protection for all parameter actual status monitoring of utilities like Sensor, Heating & Cooling System, Humidity System.
- Rotronic make 4-20mA sensors for better accuracy.
- PLC with auto tuning facility for accurate control of temperature and humidity conditions.
- Data Storage facility in HMI and PLC Both PLC'S Stored data transfer in software via Ethernet and HMI'S Stored data can be veiw obtain in PDF form through USB Drive.