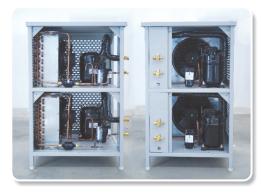

# Smart Power Saving by approx 70% & Water Saving by approx 90%

# **Technical Specification:**

Temperature Range : 20°C - 60°C **Humidity Range** : 40 %RH - 95 %RH :  $\pm 0.5$ °C /  $\pm 2.0$  %RH Accuracy Uniformity :  $\pm 2.0$ °C /  $\pm 3.0$  %RH

Suitable for : 25°C & 60 %RH, 30°C & 65 %RH, 40°C & 75 %RH, 30°C & 75 %RH Specially designed chambers for

Low Humidity conditions such as 25°C & 40 %RH, 40°C & 25 %RH, 30°C & 35 %RH

# **Features**



Consumption









Less Breakdown



More Storage



Less Deviations



Standby Cooling





Control





















Door Access

Alarms

Safety

Ethernet

Software

Mobile Alert

Documents



**Inner View** 



**Display (HMI)** 



**Control Panel** 



**Refrigeration Unit** 

### **Dew point Control:**

- Measure of atmospheric moisture
- Temperature to which air must be cooled in order to be saturated with water vapour already in the air.
- Temperature at which dew or frost will form
- Coil temperature controlled as per Dew point and Psychometric chart.

#### Features:

- Low energy and Low water Consumption Equipments.
- Works on the principle of Dew point Control
- No Deviations during short-term door opening & power failure.
- No utility Area More storage area
- Lower Operating cost
   Minimum power & water Consumption
- Less deviations
   Less breakdowns
- Increase in system & process efficiencies through reduced energy consumption.

#### **Construction:**

- Pre-fabricated modular panel type construction with PUF insulation to b