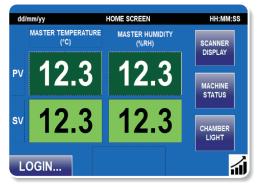

Alarms

Safety

Ethernet

Software

Mobile Alert

Documents

**Inner View** 

**Display (HMI)** 

# **Control Systems:**

- 7" HMI with TFT LCD Colour touch screen with password protection for all parameter actual status monitoring of utilities like Sensor, Heating & Cooling System, Humidity System.
- Rotronic make 4-20mA sensors for better accuracy.
- PLC with auto tuning facility for accurate control of temperature and humidity conditions.
- Data Storage facility in HMI and PLC Both PLC'S Stored data transfer in software via Ethernet and HMI'S Stored data can be veiw obtain in PDF form through USB Drive.